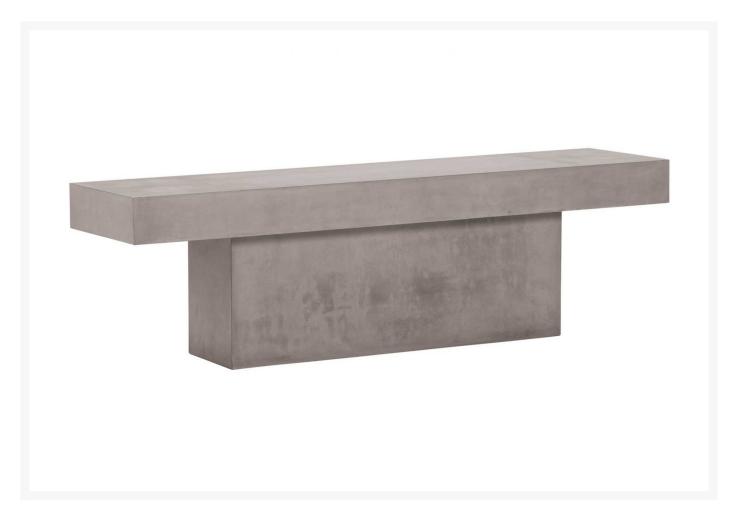

## Seasonal Living Perpetual Concrete T-Bench – Slate Gray

SLV-P501992201

The Perpetual Collection provides a striking design for your outdoor living space. Created from cement, wood, or powder-coated metal, these pieces produce exquisite symmetry and style.

- Handcrafted with quality materials
- Handmade lightweight concrete

• Colors: Slate Gray

• Dimensions: 63"L x 15.5"W x 18"H

Seat Height: 18"Seat Depth: 15.5"Weight: 67 lbs