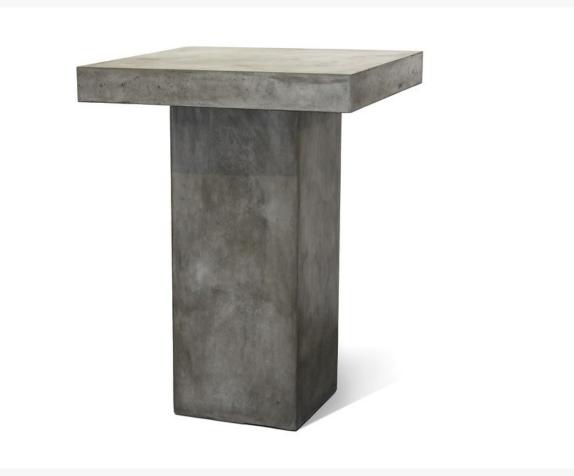

## Seasonal Living Perpetual Concrete Provence Bar Table

SLV-501FT023P2G

The Perpetual Collection provides a striking design for your outdoor living space. Created from cement, wood, or powder-coated metal, these pieces produce exquisite symmetry and style.

• Handcrafted with quality materials

- Handmade lightweight concrete
- Color: Slate Gray
- Dimensions: 32"L x 32"W x 43"H
- Weight: 164 lbs