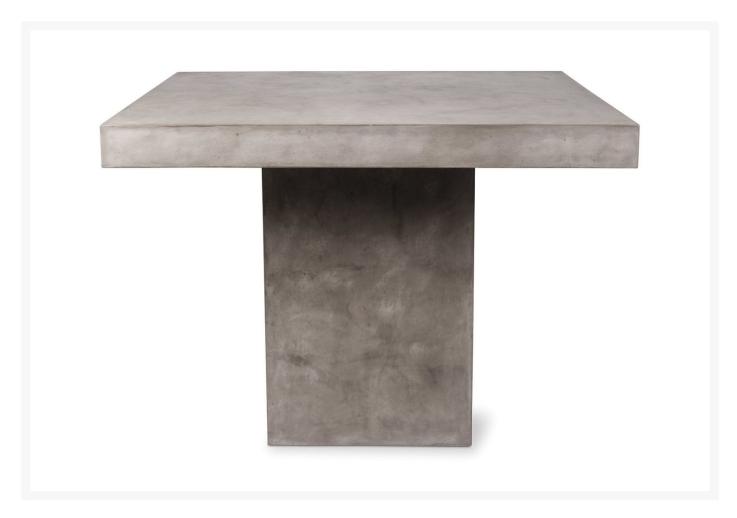

## Seasonal Living Perpetual Concrete Phil Counter Table

SLV-501FT046P2G

The Perpetual Collection provides a striking design for your outdoor living space. Created from cement, wood, or powder-coated metal, these pieces produce exquisite symmetry and style.

- Handcrafted with quality materials
- Handmade lightweight concrete

• Color: Slate Gray

• Dimensions: 36"L x 48"W x 37"H

• Weight: 202 lbs