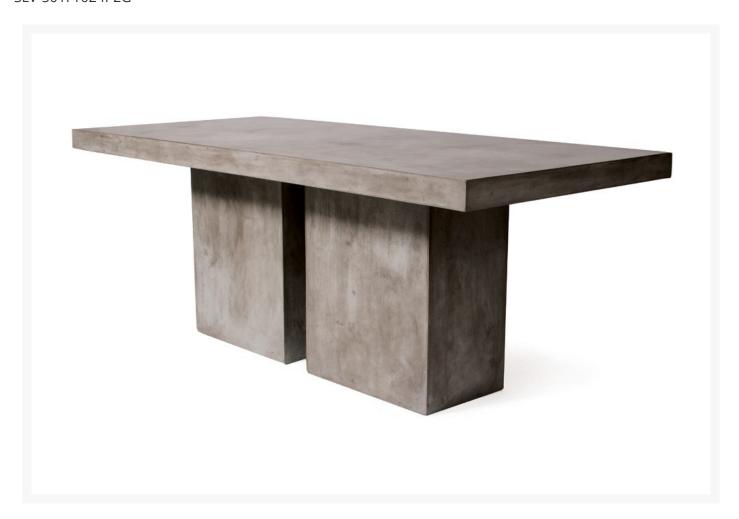

## Seasonal Living Perpetual Concrete Loire Dining Table

SLV-501FT024P2G

The Perpetual Collection provides a striking design for your outdoor living space. Created from cement, wood, or powder-coated metal, these pieces produce exquisite symmetry and style.

• Handcrafted with quality materials

• Handmade lightweight concrete

• Color: Slate Gray

• Dimensions: 79"L x 36"W x 30"H

• Weight: 318 lbs