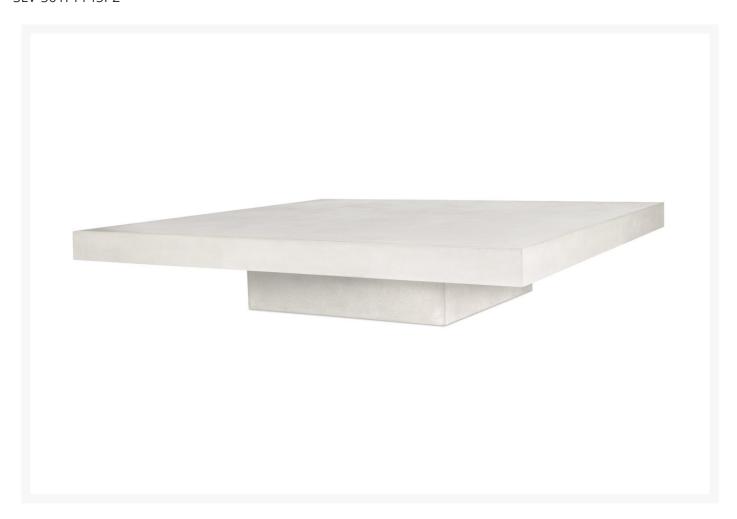

## Seasonal Living Perpetual Concrete Lima Coffee Table

SLV-501FT145P2

The Perpetual Collection provides a striking design for your outdoor living space. Created from cement, wood, or powder-coated metal, these pieces produce exquisite symmetry and style.

- Handcrafted with quality materials
- Handmade lightweight concrete

Colors: Slate Gray and Ivory White
Dimensions: 57"L x 57"W x 11.5"H

• Weight: 289 lbs