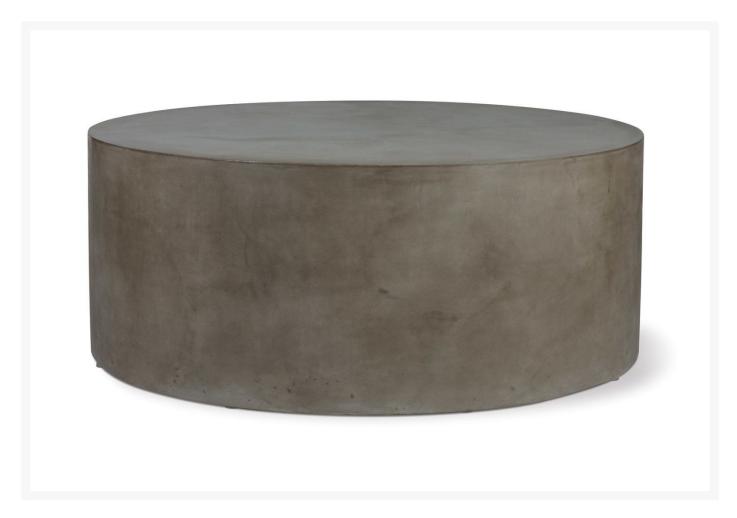

## Seasonal Living Perpetual Concrete Grand Louie Coffee Table

SLV-501FT128P2

The Perpetual Collection provides a striking design for your outdoor living space. Created from cement, wood, or powder-coated metal, these pieces produce exquisite symmetry and style.

- Handcrafted with quality materials
- Handmade lightweight concrete

Colors: Slate Gray and Ivory WhiteDimensions: 40" diameter x 16.5"H

• Weight: 180 lbs