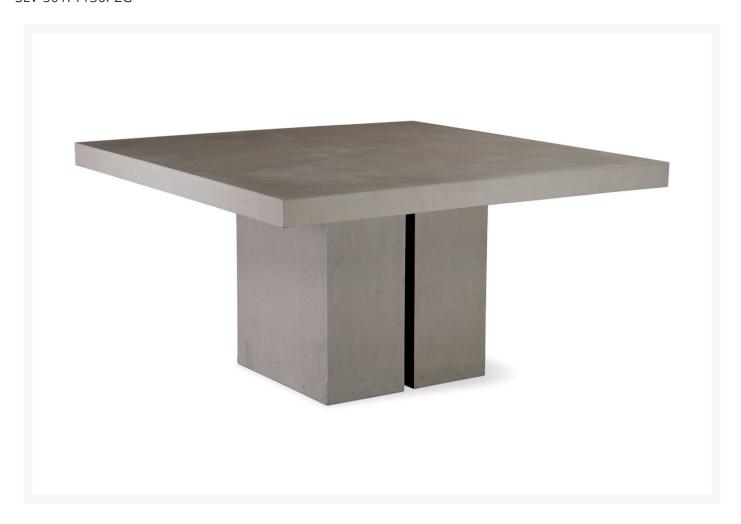

## Seasonal Living Perpetual Concrete Delapan Dining Table

SLV-501FT130P2G

The Perpetual Collection provides a striking design for your outdoor living space. Created from cement, wood, or powder-coated metal, these pieces produce exquisite symmetry and style.

- Handcrafted with quality materials
- Handmade lightweight concrete

• Color: Slate Gray

• Dimensions: 57"L x 57"W x 30"H

• Weight: 301 lbs