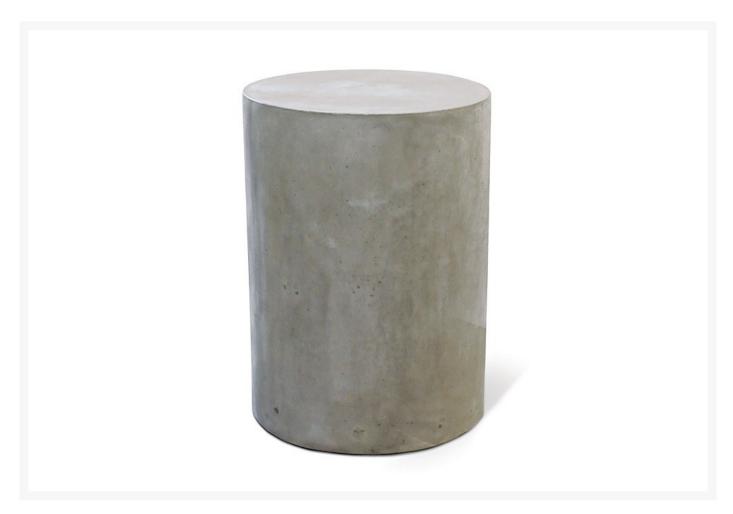

## Seasonal Living Perpetual Concrete Ben Accent Table

SLV-501FT127P2

The Perpetual Collection provides a striking design for your outdoor living space. Created from cement, wood, or powder-coated metal, these pieces produce exquisite symmetry and style.

• Handcrafted with quality materials

- Handmade lightweight concrete
- Colors: Slate Gray and Ivory White
- Dimensions: 15" diameter x 21"H

• Weight: 31 lbs