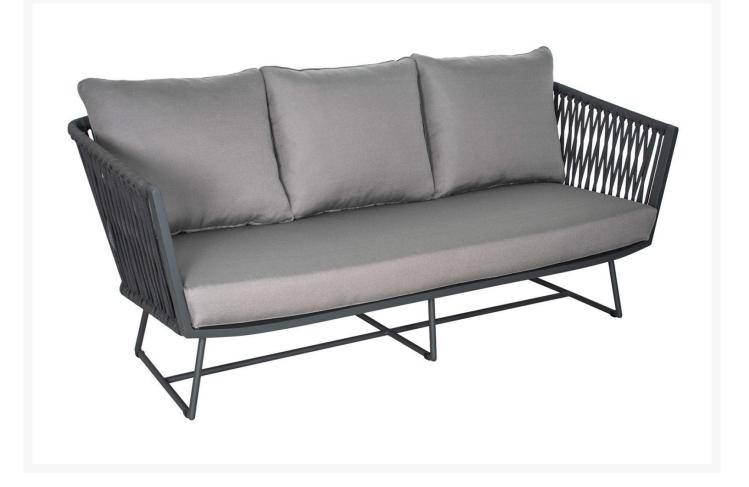

## Seasonal Living Orion 3-Seat Sofa

SLV-620FT081P2DGP

The Archipelago Furniture Collection is infused with striking gray, taupe, and topaz hues. Complimenting the ocean tones, it is perfect for luxurious dinners or relaxing. It is handcrafted using powder-coated metals. The frames are meticulously wrapped with polypropylene yarns that are woven into appealing patterns.

- Handcrafted with quality materials
- Powder-coated aluminum frame
- Polypropylene rope weave

- Foam cushions with polyester zippered covers
- Colors: dark gray frame with taupe cushions
- Dimensions: 78"L x 31"W X 30.5"H
- Seat Height: 16"
- Seat Depth: 24"
- Arm Height: 28"
- Weight: 66.5 lbs