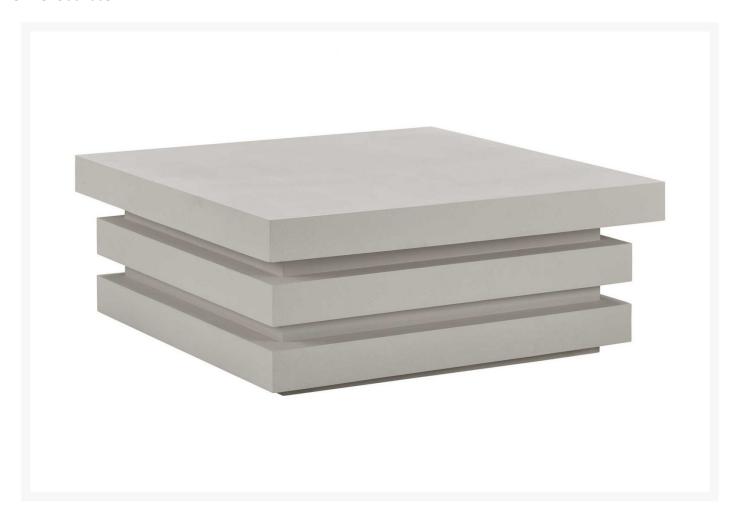

## Seasonal Living Meditation Square Coffee Table 40"

SLV-S15661003

The Provenance Collection offers a beautiful balance of color. Created from wood, limestone, or ceramic materials, these pieces produce exquisite symmetry and style.