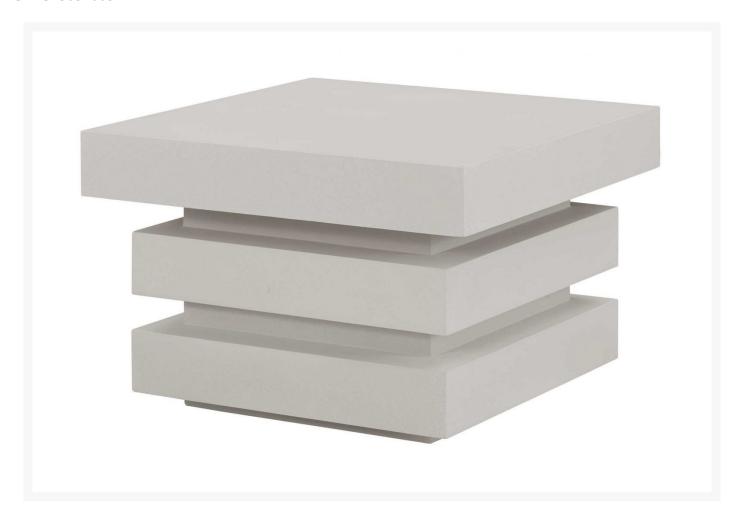

## Seasonal Living Meditation Square Accent Table 24"

SLV-S1565100524

The Provenance Collection offers a beautiful balance of color. Created from wood, limestone, or ceramic materials, these pieces produce exquisite symmetry and style.

- Handcrafted with quality materials
- Fiber Reinforced Polymer; Powder-coated inner steel frame

• Dimensions: 24"L x 24"W x 15.5"H

• Weight: 55 lbs