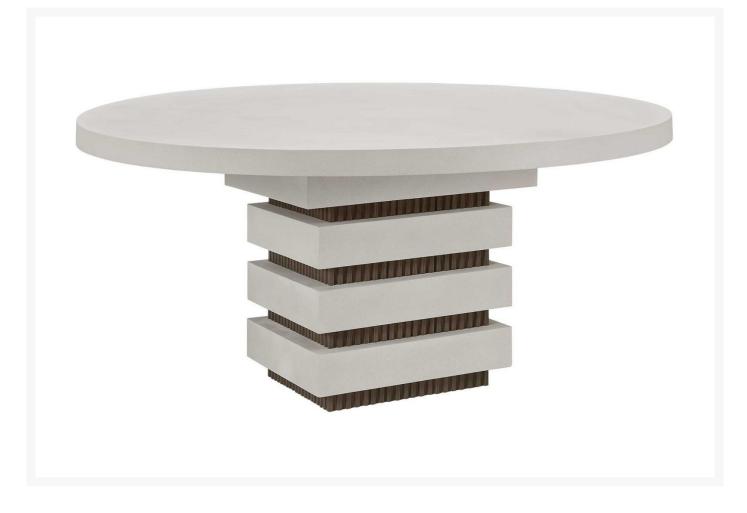

## Seasonal Living Meditation Round Dining Table With Limestone and Energy Base

SLV-S156891471

The Provenance Collection offers a beautiful balance of color. Created from wood, limestone, or ceramic materials, these pieces produce exquisite symmetry and style.

- Handcrafted with quality materials
- Fiber Reinforced Polymer; Powder-coated inner steel frame
- Dimensions: 66" diameter x 30"H
- Weight: 216 lbs