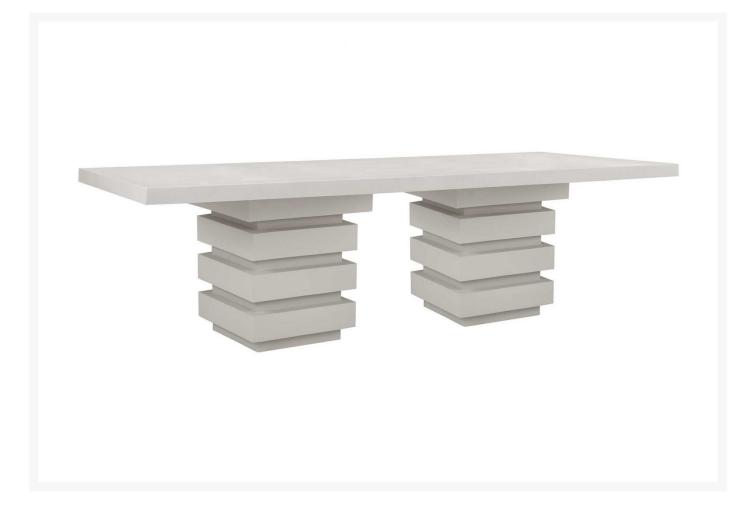

## Seasonal Living Meditation Rectangle Dining Table with Limestone Bases -108"

SLV-S1567134772

The Provenance Collection offers a beautiful balance of color. Created from wood, limestone, or ceramic materials, these pieces produce exquisite symmetry and style.

- Handcrafted with quality materials
- Fiber Reinforced Polymer; Powder-coated inner steel frame
- Dimensions: 108"L x 46"W x 30"H
- Weight: 366 lbs