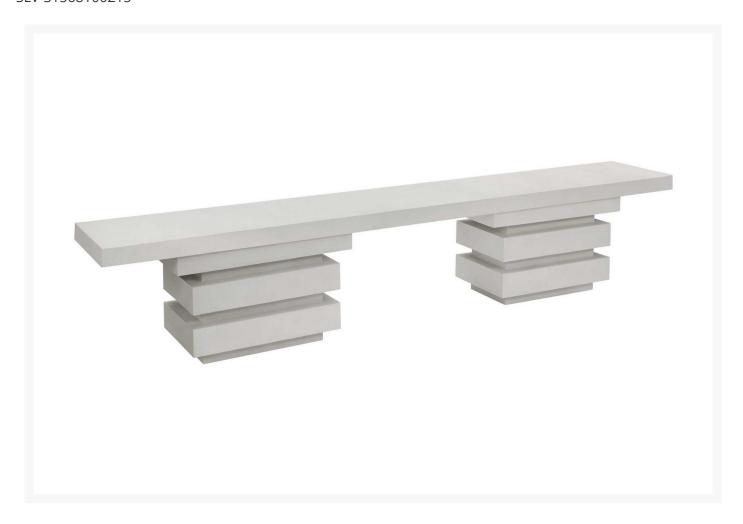

## Seasonal Living Meditation Rectangle Bench – Limestone

SLV-S1568100215

The Provenance Collection offers a beautiful balance of color. Created from wood, limestone, or ceramic materials, these pieces produce exquisite symmetry and style.