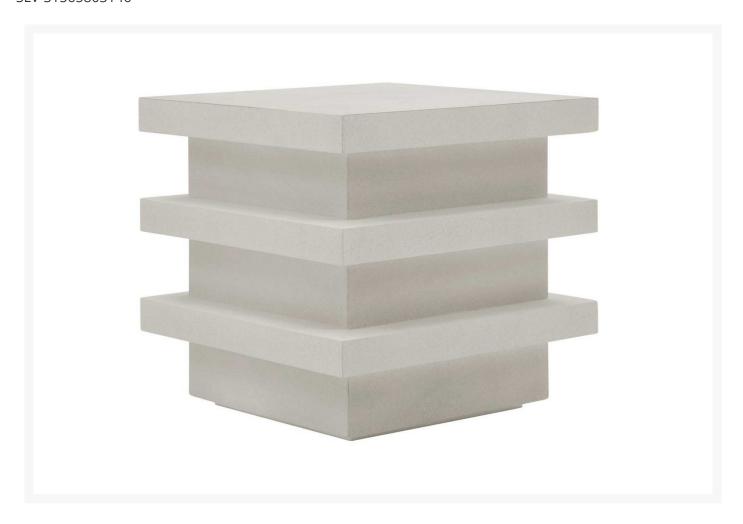

## Seasonal Living Meditation Community Building Block Tall

SLV-S1565803146

The Provenance Collection offers a beautiful balance of color. Created from wood, limestone, or ceramic materials, these pieces produce exquisite symmetry and style.

- Includes: 1 Community Building Block
- Handcrafted with quality materials

- Fiber Reinforced Polymer; Powder-coated inner steel frame
- Dimensions: 18"L x 18"W x 17"H
- Weight: 42 lbs