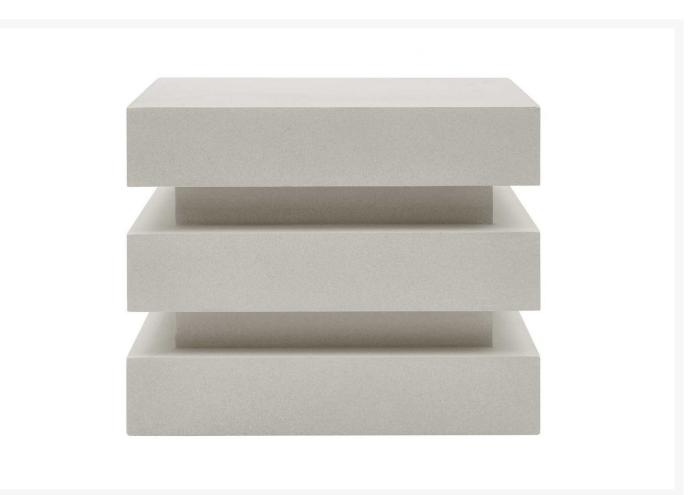

## Seasonal Living Meditation Community Building Block Short

SLV-S1565801146

The Provenance Collection offers a beautiful balance of color. Created from wood, limestone, or ceramic materials, these pieces produce exquisite symmetry and style.

- Includes: 1 Community Building Block
- Handcrafted with quality materials

- Fiber Reinforced Polymer; Powder-coated inner steel frame
- Dimensions: 18"L x 18"W x 15"H
- Weight: 40 lbs