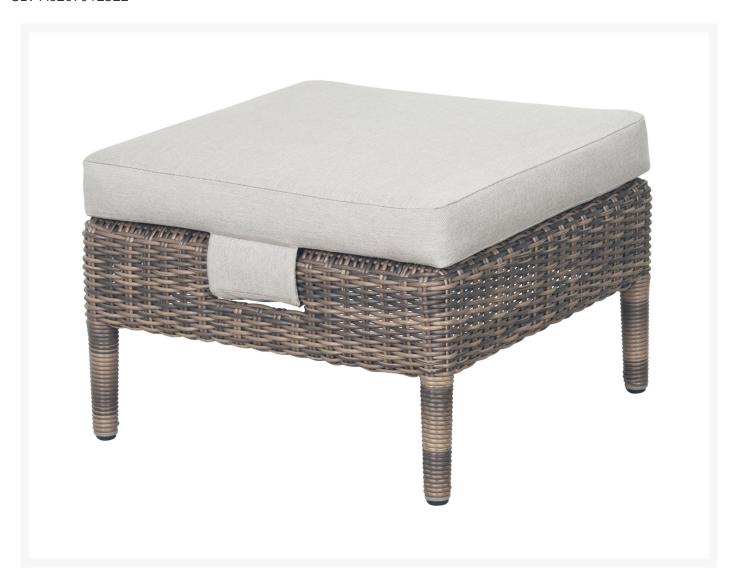

## Seasonal Living Leeward Ottoman

SLV-A6207912522

The Provenance Collection offers a beautiful balance of color. Created from aluminum, wood, limestone, or ceramic materials, these pieces produce exquisite symmetry and style.

- Includes: 1 ottoman
- Handcrafted with quality materials
- Powder-coated aluminum frame
- Sea Wattle wicker weave
- Foam cushions with Olefin zippered covers
- Dimensions: 24.5"L x 24.5"W x 17"H; 12.5 lbs