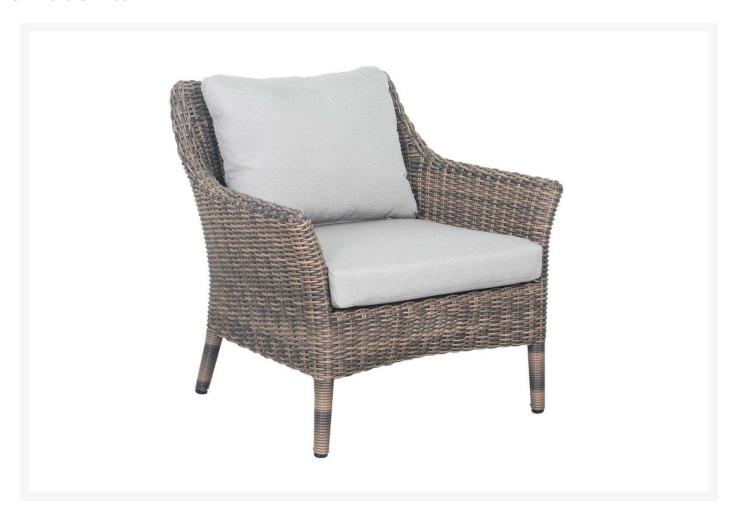

- Handcrafted with quality materials
- Powder-coated aluminum frame

- Sea Wattle wicker weave
- Foam cushions with Olefin zippered covers
- Dimensions: 30.5"L x 30.5"W x 31"H
- Seat Height: 17"Seat Depth: 23.5"Arm Height: 22.5"Weight: 28.5 lbs