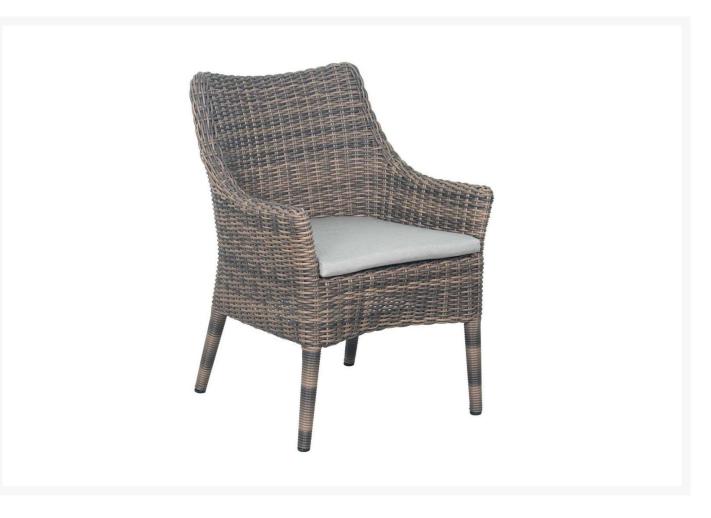

## Seasonal Living Leeward Dining Chair - Set of 2

SLV-A6207901407

The Provenance Collection offers a beautiful balance of color. Created from wood, limestone, or ceramic materials, these pieces produce exquisite symmetry and style.

- Handcrafted with quality materials
- Powder-coated aluminum frame

- Sea Wattle wicker weave
- Foam cushions with Olefin zippered covers
- Dimensions: 26.5"L x 24.5"W x 34"H; 21.5 lbs
- Seat Height: 18.5"
- Seat Depth: 19"
- Arm Height: 23.5"