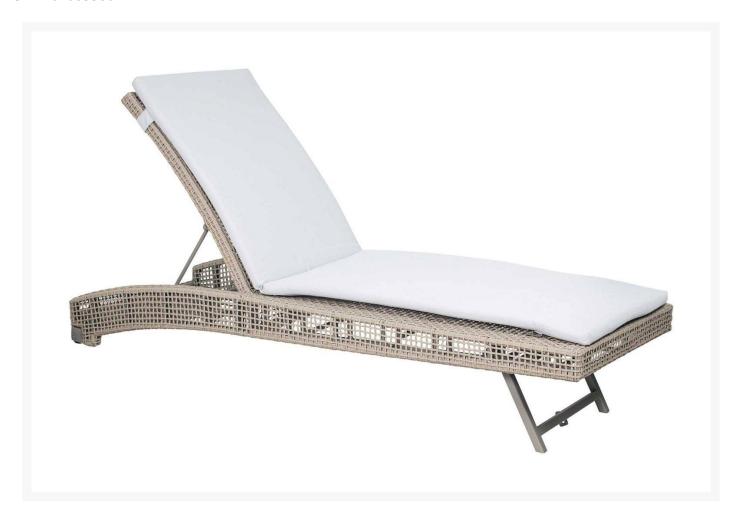

## Seasonal Living Keys Pool Chaise - Set of 2

SLV-A6208558012

The Archipelago Furniture Collection is infused with striking gray, taupe, and topaz hues. Complimenting the ocean tones, it is perfect for luxurious dinners or relaxing. It is handcrafted using powder-coated metals. The frames are meticulously wrapped with polypropylene yarns that are woven into appealing patterns.

• Handcrafted with quality materials

- Powder-coated aluminum light gray frame
- Warm gray polypropylene rope weave
- Foam head cushion with polyester white zippered covers
- Dimensions: 75"L X 26"W X 39"H; SH 16"H; SD 48"