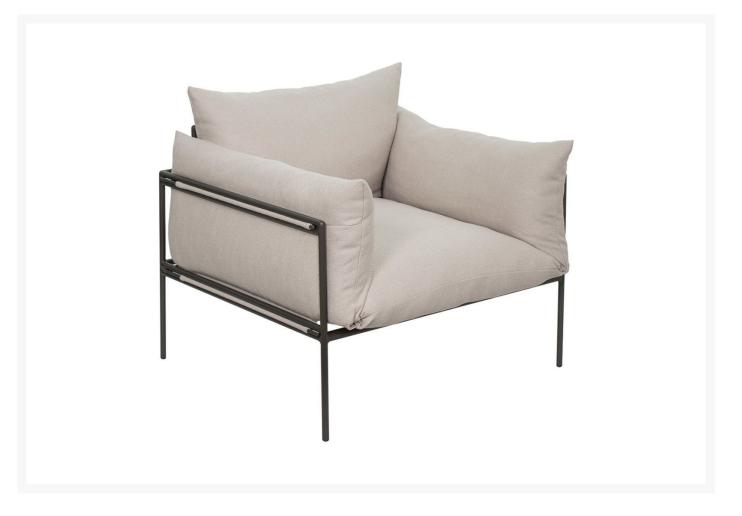

## Seasonal Living Hebrides Lounge Chair

SLV-620FT031P2JB

The Archipelago Furniture Collection is infused with striking gray, taupe, and topaz hues. Complimenting the ocean tones, it is perfect for luxurious dinners or relaxing. It is handcrafted using powder-coated metals. The frames are meticulously wrapped with polypropylene yarns that are woven into appealing patterns.

• Handcrafted with quality materials

- Powder-coated aluminum nut brown frame
- Foam cushions with polyester wheat zippered covers
- Dimensions: 37"L X 35"W X 32"H
- Seat Height: 17.5"
- Seat Depth: 23"
- Arm Height: 28"
- Weight: 40 lbs