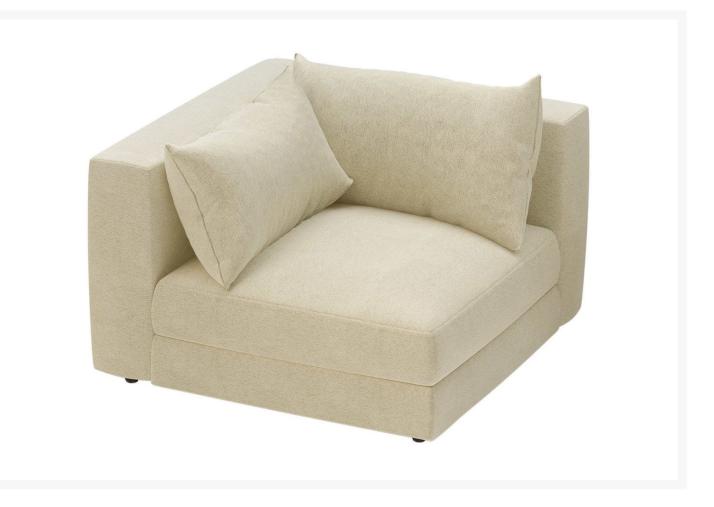

## Seasonal Living Fizz Julep Corner

SLV-105FT002P2-CRN

The Fizz Furniture Collection offers multiple designs that will bring style to your outdoor living space. Made in the USA, craftsmen create Fizz's fast-drying foam cushioning with water barriers on sturdy, metal frames.

- Handcrafted with quality materials
- Made in the USA
- Marine-grade plywood frame
- Weather-resistant polyester cushions

- Acrylic zippered cushion covers shown in Cove Pearl
- Dimensions: 43"L x 43"W x 28"H
- Seat Depth: 25"
- Seat Height: 18"