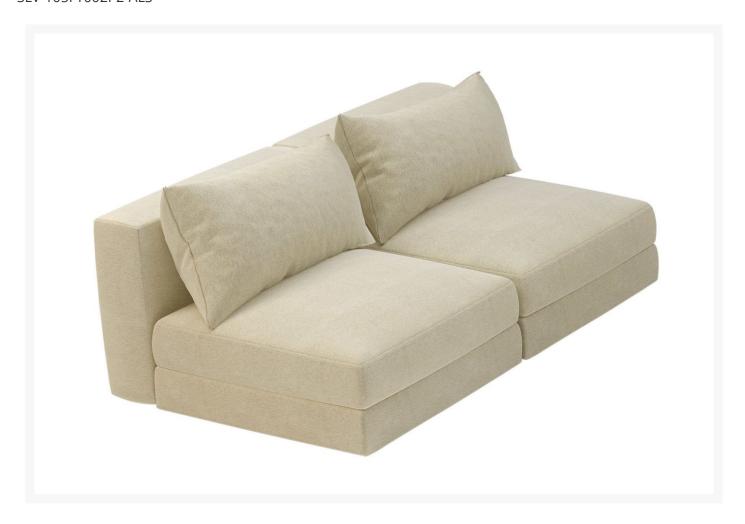

## Seasonal Living Fizz Julep Armless Loveseat

SLV-105FT002P2-ALS

The Fizz Furniture Collection offers multiple designs that will bring style to your outdoor living space. Made in the USA, craftsmen create Fizz's fast-drying foam cushioning with water barriers on sturdy, metal frames.

- Handcrafted with quality materials
- · Made in the USA

- Marine-grade plywood frame
- Weather-resistant polyester cushions
- Acrylic zippered cushion covers shown in Cove Pearl
- Dimensions: 72"L x 43"W x 28"H
- Seat Depth: 25"Seat Height: 18"