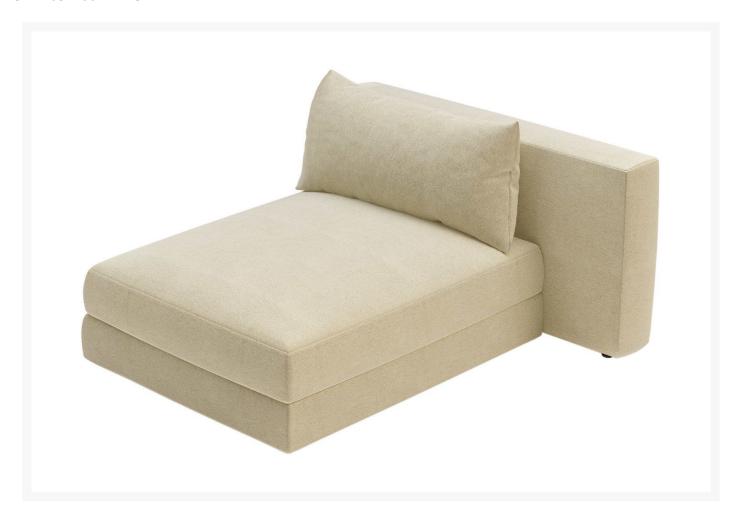

## Seasonal Living Fizz Julep Armless Chaise – Right Side

SLV-105FT002P2-RSA

The Fizz Furniture Collection offers multiple designs that will bring style to your outdoor living space. Made in the USA, craftsmen create Fizz's fast-drying foam cushioning with water barriers on sturdy, metal frames.

- Handcrafted with quality materials
- Sectional direction is determined by facing the furniture; not when seated

- Made in the USA
- Marine-grade plywood frame
- Weather-resistant polyester cushions
- Acrylic zippered cushion covers shown in Cove Pearl
- Dimensions: 60"L x 48"W x 28"H

Seat Depth: 43.5"Seat Height: 18"