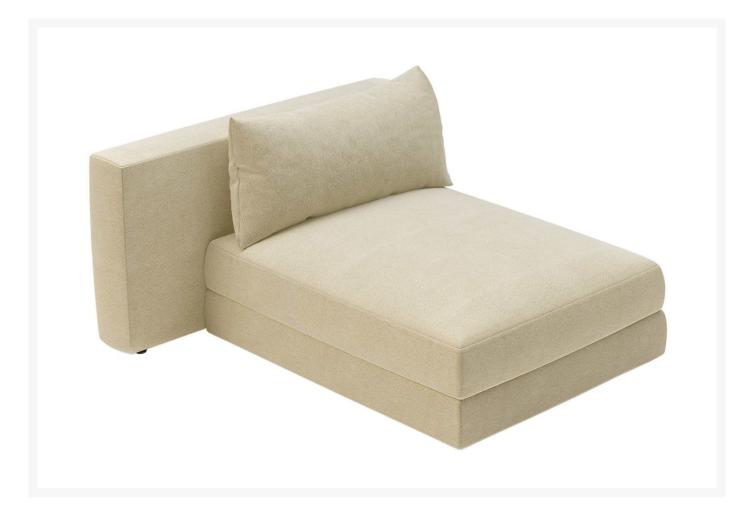

## Seasonal Living Fizz Julep Armless Chaise – Left Side Facing

SLV-105FT002P2-LSA

The Fizz Furniture Collection offers multiple designs that will bring style to your outdoor living space. Made in the USA, craftsmen create Fizz's fast-drying foam cushioning with water barriers on sturdy, metal frames.

- Handcrafted with quality materials
- Sectional direction is determined by facing the furniture; not when seated

- Made in the USA
- Marine-grade plywood frame
- Weather-resistant polyester cushions
- Acrylic zippered cushion covers shown in Cove Pearl
- Dimensions: 60"L x 48"W x 28"H
- Seat Depth: 43.5"
- Seat Height: 18"