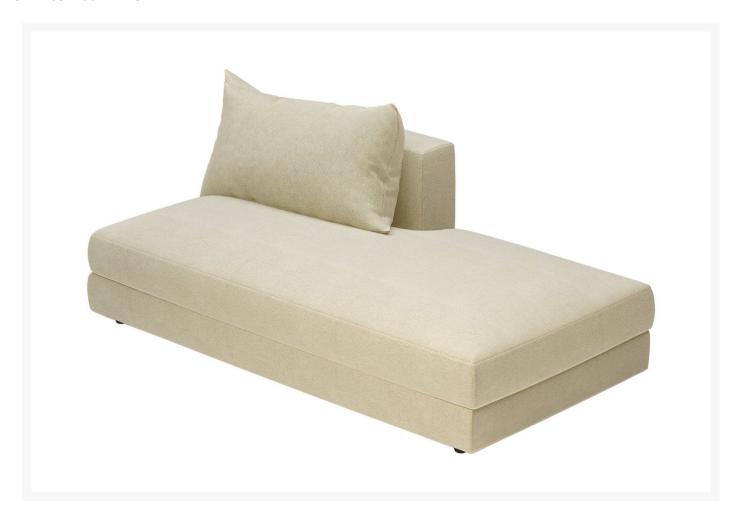

## Seasonal Living Fizz Julep Armless Chair With Bumper – Right Side Facing

SLV-105FT002P2-RSB

The Fizz Furniture Collection offers multiple designs that will bring style to your outdoor living space. Made in the USA, craftsmen create Fizz's fast-drying foam cushioning with water barriers on sturdy, metal frames.

- Handcrafted with quality materials
- Sectional direction is determined by facing the furniture; not when seated
- Made in the USA
- Marine-grade plywood frame
- Weather-resistant polyester cushions
- Acrylic zippered cushion covers shown in Cove Pearl
- Dimensions: 72"L x 43"W x 28"H
- Seat Depth: 25"Seat Height: 18"