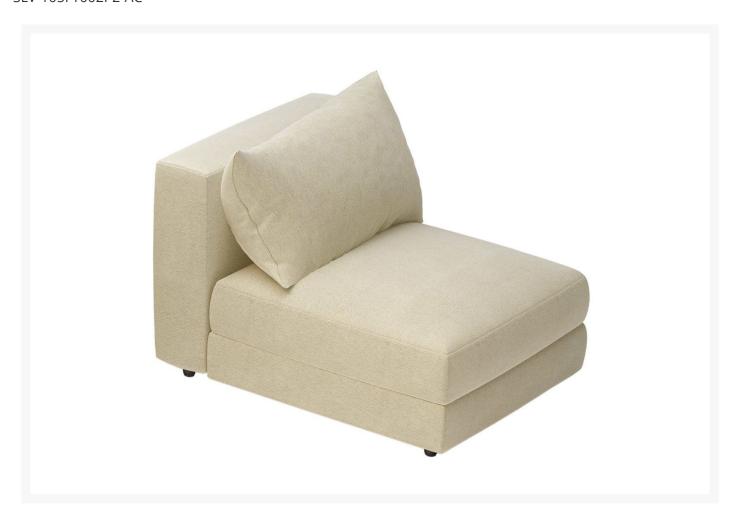

## Seasonal Living Fizz Julep Armless Chair

SLV-105FT002P2-AC

The Fizz Furniture Collection offers multiple designs that will bring style to your outdoor living space. Made in the USA, craftsmen create Fizz's fast-drying foam cushioning with water barriers on sturdy, metal frames.

- Handcrafted with quality materials
- Made in the USA

- Marine-grade plywood frame
- Weather-resistant polyester cushions
- Acrylic zippered cushion covers shown in Cove Pearl
- Dimensions: 43"L x 36"W x 28"H
- Seat Depth: 25"Seat Height: 18"