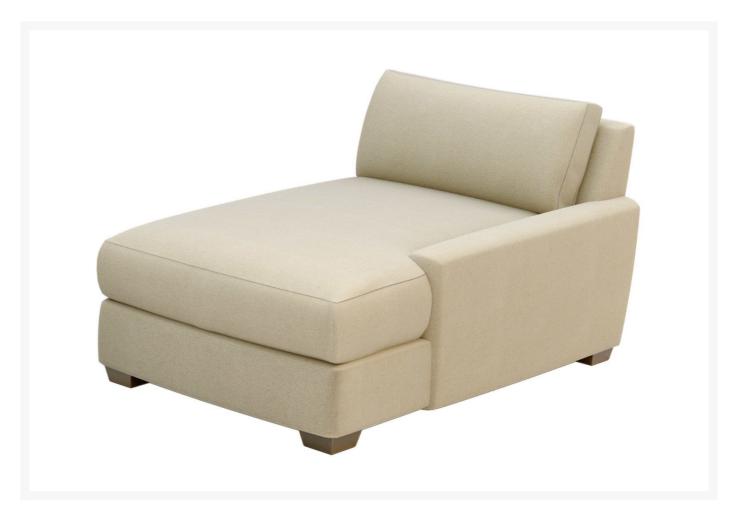

## Seasonal Living Fizz Imperial Spritz One Arm Chaise – Right Arm Facing

SLV-105FT004P2-CH-RAF

The Fizz Furniture Collection offers multiple designs that will bring style to your outdoor living space. Made in the USA, craftsmen create Fizz's fast-drying foam cushioning with water barriers on sturdy, metal frames.

- Handcrafted with quality materials
- Sectional direction is determined by facing the furniture; not when seated

- Made in the USA
- Marine-grade plywood frame
- Weather-resistant polyester cushions
- Acrylic zippered cushion covers shown in Cove Pearl
- Dimensions: 66"L x 44"W x 33"H