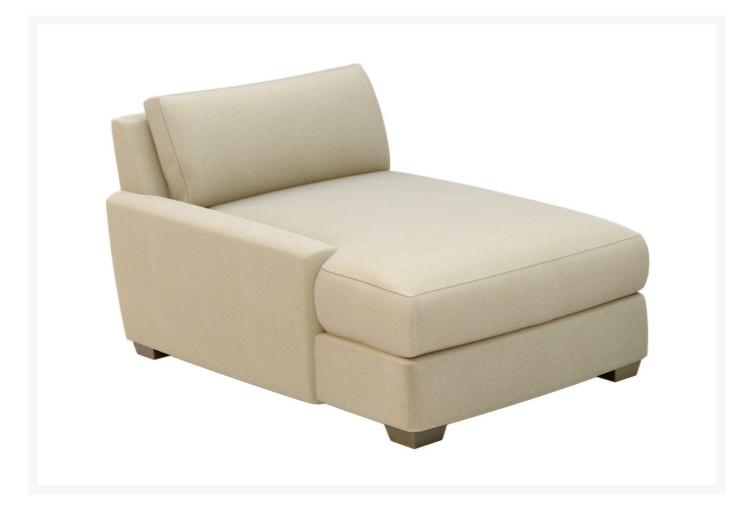

## Seasonal Living Fizz Imperial Spritz One Arm Chaise – Left Arm Facing

SLV-105FT004P2-CH-LAF

The Fizz Furniture Collection offers multiple designs that will bring style to your outdoor living space. Made in the USA, craftsmen create Fizz's fast-drying foam cushioning with water barriers on sturdy, metal frames.

- Handcrafted with quality materials
- Sectional direction is determined by facing the furniture; not when seated

- Made in the USA
- Marine-grade plywood frame
- Weather-resistant polyester cushions
- Acrylic zippered cushion covers shown in Cove Pearl
- Dimensions: 66"L x 44"W x 33"H
- Seat Depth: 24"
- Seat Height: 21"
- Arm Height: 22"