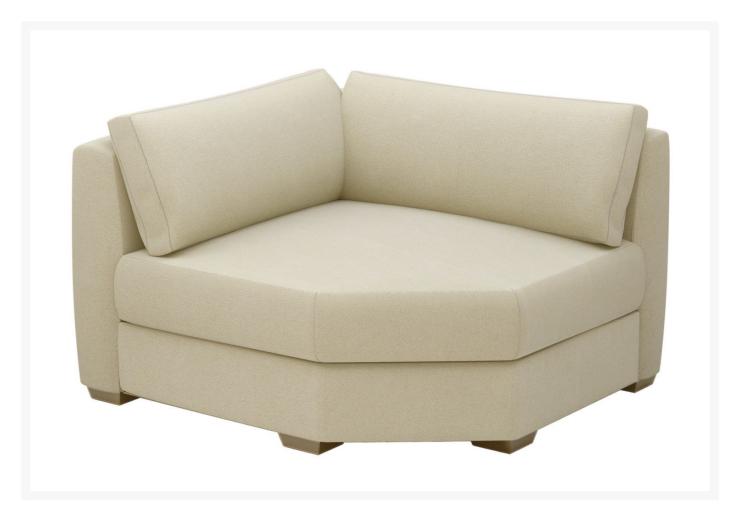

## Seasonal Living Fizz Imperial Spritz Cuddle Corner

SLV-105FT004P2-CC

The Fizz Furniture Collection offers multiple designs that will bring style to your outdoor living space. Made in the USA, craftsmen create Fizz's fast-drying foam cushioning with water barriers on sturdy, metal frames.

- Handcrafted with quality materials
- · Made in the USA

- Marine-grade plywood frame
- Weather-resistant polyester cushions
- Acrylic zippered cushion covers shown in Cove Pearl
- Dimensions: 56"L x 56"W x 33"H