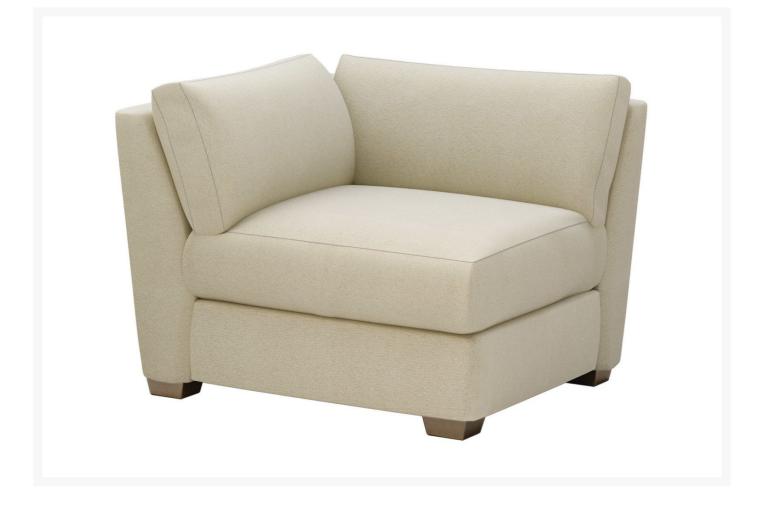

## Seasonal Living Fizz Imperial Spritz Corner

SLV-105FT004P2-CRN

The Fizz Furniture Collection offers multiple designs that will bring style to your outdoor living space. Made in the USA, craftsmen create Fizz's fast-drying foam cushioning with water barriers on sturdy, metal frames.

- Handcrafted with quality materials
- Made in the USA

- Marine-grade plywood frame
- Weather-resistant polyester cushions
- Acrylic zippered cushion covers shown in Cove Pearl
- Dimensions: 44"L x 44"W x 33"H
- Seat Depth: 46"
- Seat Height: 21"