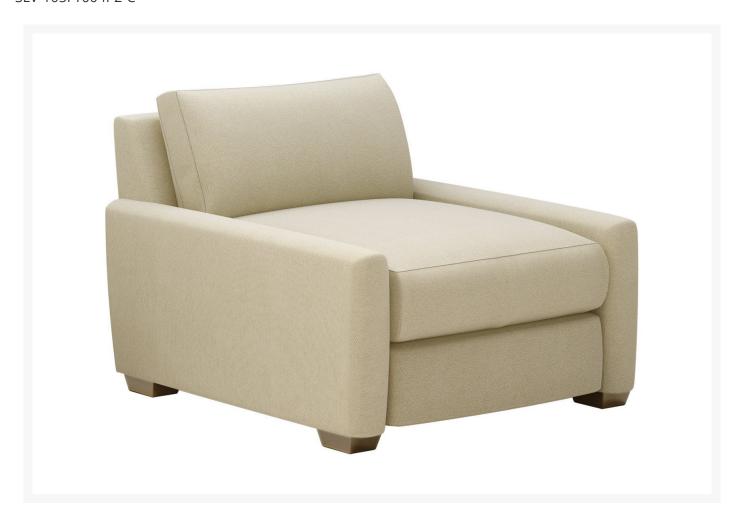

## Seasonal Living Fizz Imperial Spritz Chair and a Half

SLV-105FT004P2-C

The Fizz Furniture Collection offers multiple designs that will bring style to your outdoor living space. Made in the USA, craftsmen create Fizz's fast-drying foam cushioning with water barriers on sturdy, metal frames.

- Handcrafted with quality materials
- · Made in the USA

- Marine-grade plywood frame
- Weather-resistant polyester cushions
- Acrylic zippered cushion covers shown in Cove Pearl
- Dimensions: 46"L x 43"W x 33"H
- Seat Depth: 24"Seat Height: 21"Arm Height: 22"