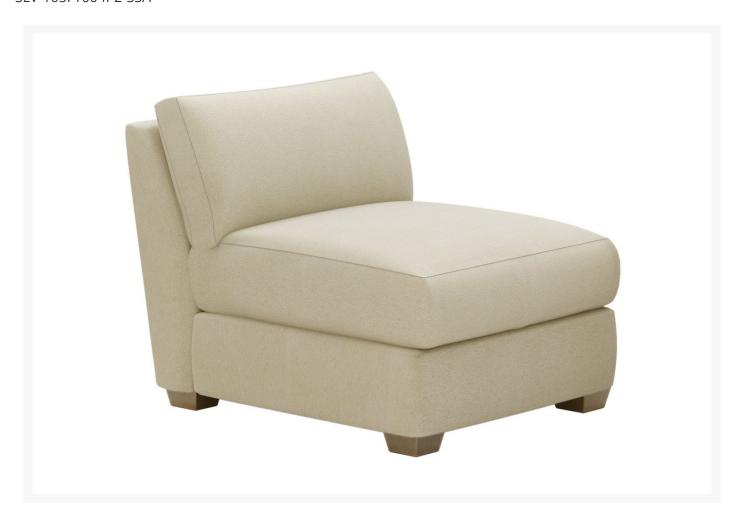

## Seasonal Living Fizz Imperial Spritz Armless Chair

SLV-105FT004P2-SSA

The Fizz Furniture Collection offers multiple designs that will bring style to your outdoor living space. Made in the USA, craftsmen create Fizz's fast-drying foam cushioning with water barriers on sturdy, metal frames.

- Handcrafted with quality materials
- · Made in the USA

- Marine-grade plywood frame
- Weather-resistant polyester cushions
- Acrylic zippered cushion covers shown in Cove Pearl
- Dimensions: 43"L x 36"W x 33"H
- Seat Depth: 24"Seat Height: 21"