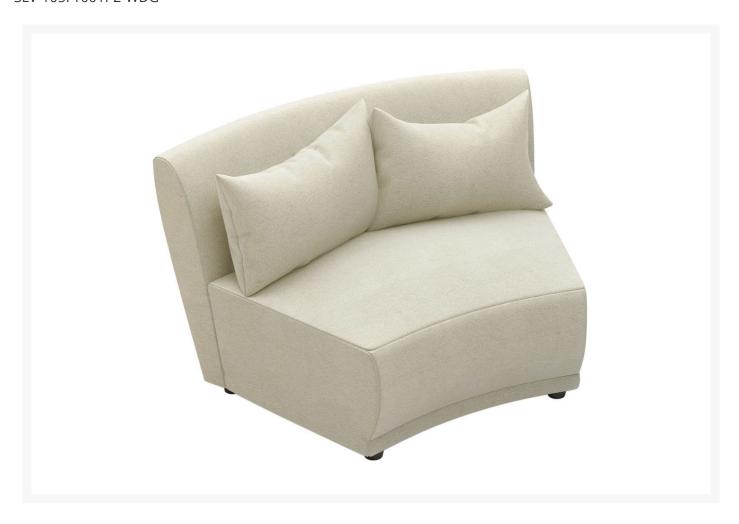

## Seasonal Living Fizz Grand Royal Wedge

SLV-105FT001P2-WDG

The Fizz Furniture Collection offers multiple designs that will bring style to your outdoor living space. Made in the USA, craftsmen create Fizz's fast-drying foam cushioning with water barriers on sturdy, metal frames.

- Handcrafted with quality materials
- Made in the USA

- Marine-grade plywood frame
- Weather-resistant polyester cushions
- Acrylic zippered cushion covers shown in Cove Pearl
- Dimensions: 57"L x 40.5"W x 31"H
- Seat Depth: 23"Seat Height: 18"