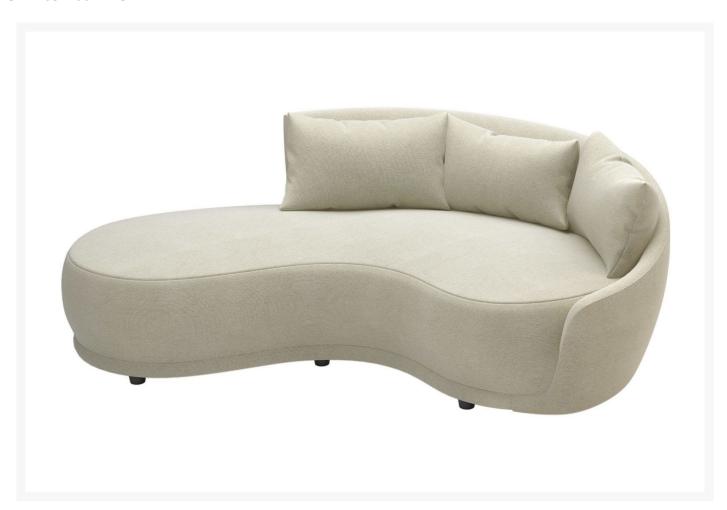

## Seasonal Living Fizz Grand Royal One Arm Sofa With Bumper - Right Arm Facing

SLV-105FT001P2-SWB-RAF

The Fizz Furniture Collection offers multiple designs that will bring style to your outdoor living space. Made in the USA, craftsmen create Fizz's fast-drying foam cushioning with water barriers on sturdy, metal frames.

- Handcrafted with quality materials
- Sectional direction is determined by facing the furniture; not when seated
- Made in the USA
- Marine-grade plywood frame
- Weather-resistant polyester cushions
- Acrylic zippered cushion covers shown in Cove Pearl
- Dimensions: 96"L x 59"W x 31"H
- Seat Depth: 23"Seat Height: 18"Arm Height: 21"