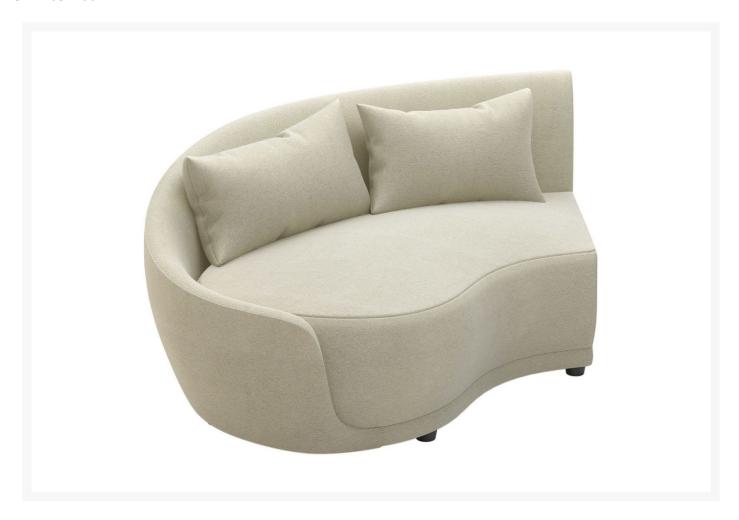

## Seasonal Living Fizz Grand Royal One Arm Loveseat - Left Arm Facing

SLV-105FT001P2-LAF

The Fizz Furniture Collection offers multiple designs that will bring style to your outdoor living space. Made in the USA, craftsmen create Fizz's fast-drying foam cushioning with water barriers on sturdy, metal frames.

- Handcrafted with quality materials
- Sectional direction is determined by facing the furniture; not when seated

- Made in the USA
- Marine-grade plywood frame
- Weather-resistant polyester cushions
- Acrylic zippered cushion covers shown in Cove Pearl
- Dimensions: 59"L x 57"W x 31"H

Seat Depth: 23"Seat Height: 18"Arm Height: 21"