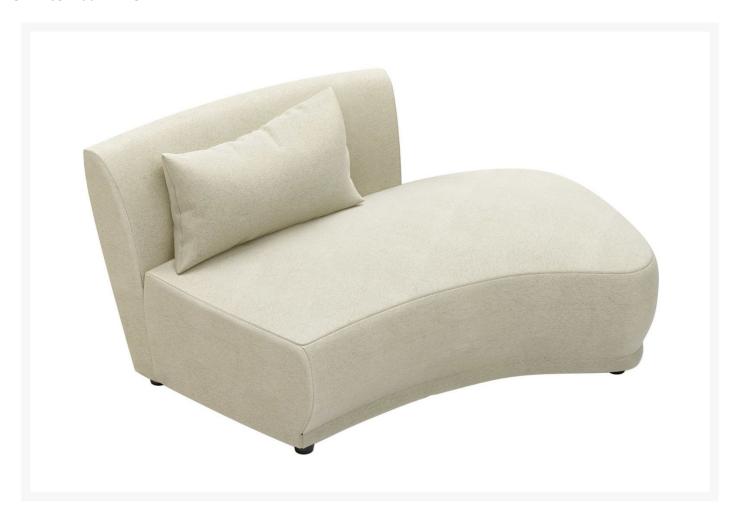

## Seasonal Living Fizz Grand Royal Armless Loveseat With Bumper – Right Side

SLV-105FT001P2-RSB

The Fizz Furniture Collection offers multiple designs that will bring style to your outdoor living space. Made in the USA, craftsmen create Fizz's fast-drying foam cushioning with water barriers on sturdy, metal frames.

- Handcrafted with quality materials
- Sectional direction is determined by facing the furniture; not when seated
- Made in the USA
- Marine-grade plywood frame
- Weather-resistant polyester cushions
- Acrylic zippered cushion covers shown in Cove Pearl
- Dimensions: 63"L x 59"W x 31"H
- Seat Depth: 23"Seat Height: 18"Arm Height: 21"