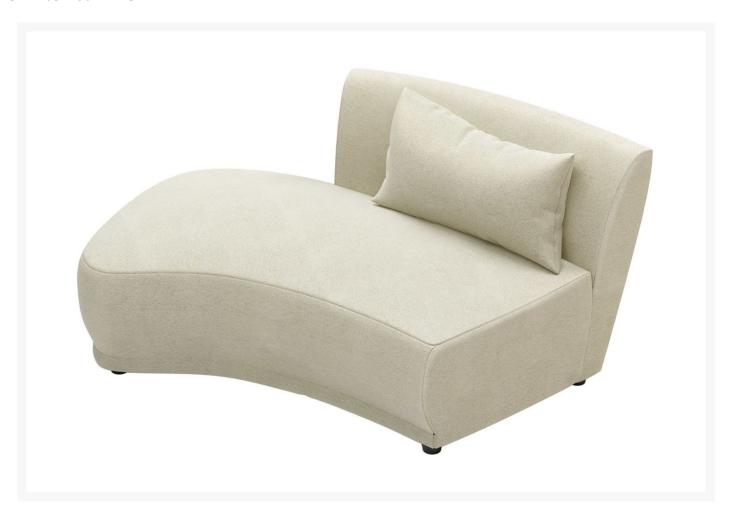

## Seasonal Living Fizz Grand Royal Armless Loveseat With Bumper – Left Side Facing

SLV-105FT001P2-LSB

The Fizz Furniture Collection offers multiple designs that will bring style to your outdoor living space. Made in the USA, craftsmen create Fizz's fast-drying foam cushioning with water barriers on sturdy, metal frames.

- Handcrafted with quality materials
- Sectional direction is determined by facing the furniture; not when seated
- Made in the USA
- Marine-grade plywood frame
- Weather-resistant polyester cushions
- Acrylic zippered cushion covers shown in Cove Pearl
- Dimensions: 63"L x 59"W x 31"H
- Seat Depth: 23"Seat Height: 18"Arm Height: 21"