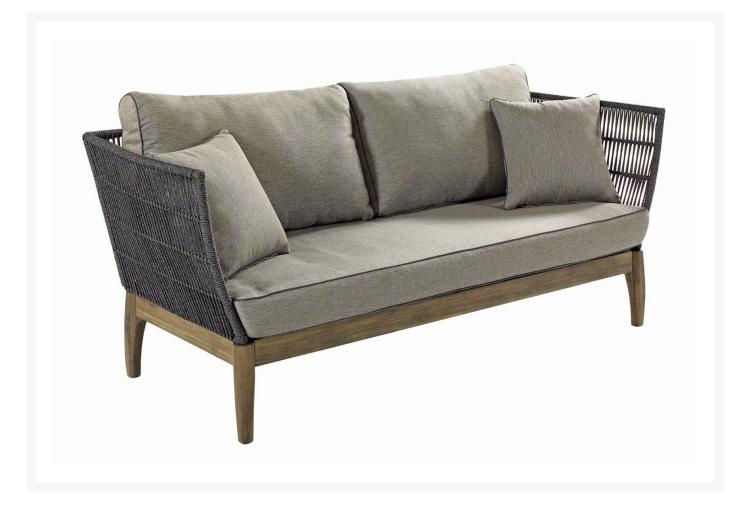

## Seasonal Living Explorer Wings Sofa

SLV-E50499002

The Explorer Furniture Collection is created from a variety of sustainable, plantation-grown wood and regatta rope. Made from recyclable materials, this furniture is weather resistant. It will maintain its natural beauty for generations.

- Handcrafted with quality materials
- Eucalyptus wood frame
- Foam cushions with polyester light gray zippered covers with welting

- Polypropylene and polyester mixed gray rope weave
- Dimensions: 70"L x 29"W x 28"H
- Seat Depth: 22.5"
- Seat Height: 14"
- Arm Height: 28"
- Weight: 68.5 lbs