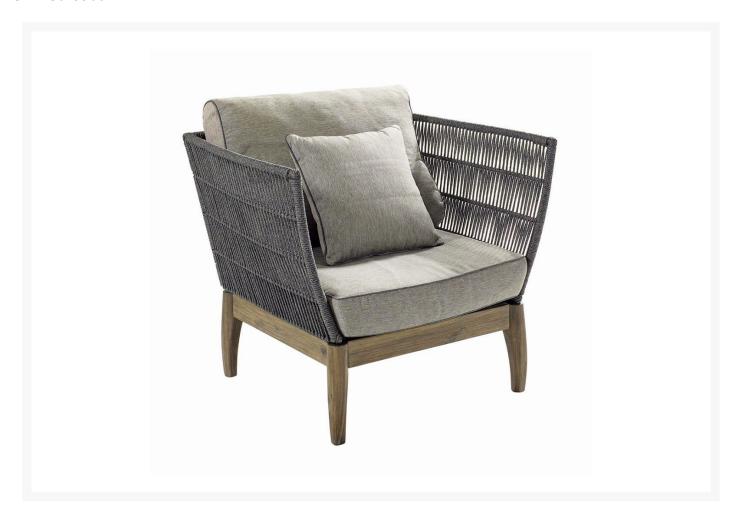

## Seasonal Living Explorer Wings Lounge Chair - Set of 2

SLV-E50499001

The Explorer Furniture Collection is created from a variety of sustainable, plantation-grown wood and regatta rope. Made from recyclable materials, this furniture is weather resistant. It will maintain its natural beauty for generations.

• Includes: 2 chair frames, 2 seat and 2 back cushions, 2 accent pillows

- Handcrafted with quality materials
- Eucalyptus wood frame
- Foam cushions with polyester light gray zippered covers with welting
- Polypropylene and polyester mixed gray rope weave
- Dimensions: 34"L x 29"W x 28"H

Seat Depth: 22.5"Seat Height: 14"Arm Height: 28"