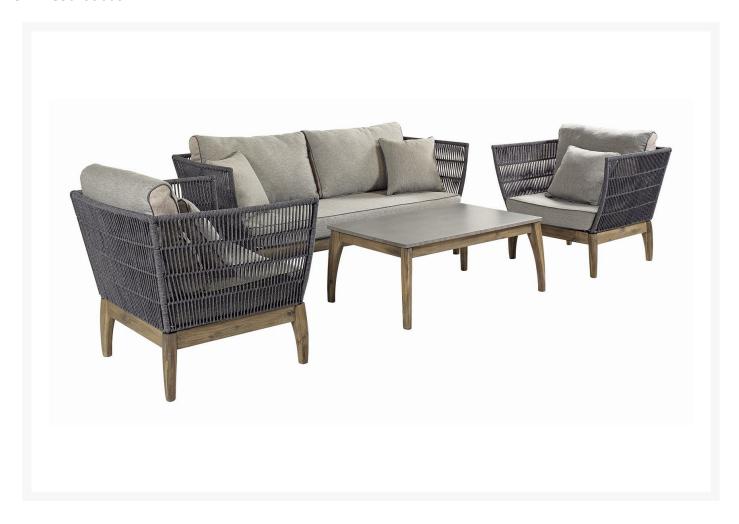

## Seasonal Living Explorer Wings 4-Piece Ensemble

SLV-EG50499008

The Explorer Furniture Collection is created from a variety of sustainable, plantation-grown wood and regatta rope. Made from recyclable materials, this furniture is weather resistant. It will maintain its natural beauty for generations.

• Includes: 2 lounge chairs, 1 sofa, 1 coffee table

- Handcrafted with quality materials
- Eucalyptus wood frame
- Foam cushions with polyester light gray zippered covers with welting
- Polypropylene and polyester mixed gray rope weave
- Natural gray stone synthetic table top
- Sofa Dimensions: 70"L x 29"W x 28"H; SH 14"H; AH 28"; 68.5 lbs
- Chair Dimensions: 34"L x 29"W x 28"H; SH 14"H; AH 28"; 37.5 lbs
- Coffee Table Dimensions: 39.5"L x 23.5"W x 15.5"H; 50.5 lbs