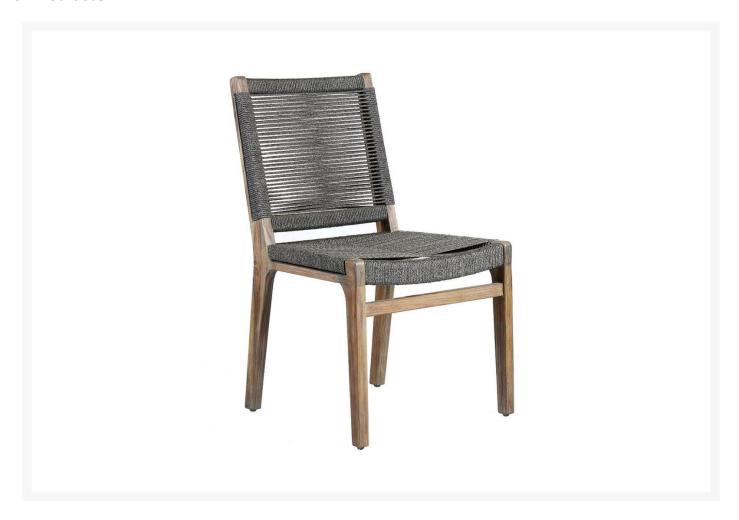

## Seasonal Living Explorer Oceans Side Chair - Set of 2

SLV-E50498031

The Explorer Furniture Collection is created from a variety of sustainable, plantation-grown wood and regatta rope. Made from recyclable materials, this furniture is weather resistant. It will maintain its natural beauty for generations.

• Includes: 2 side chairs

- Handcrafted with quality materials
- Eucalyptus wood frame
- Polypropylene and polyester gray rope weave
- Dimensions: 23.5"L x 21"W x 35.5"H; 17.5 lbs

Seat Depth: 17.5"Seat Height: 17.5"