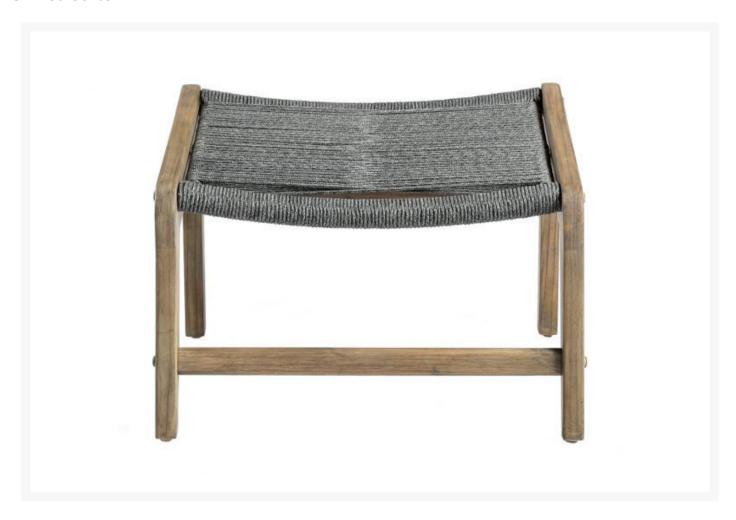

## Seasonal Living Explorer Oceans Ottoman

SLV-E50498205

The Explorer Furniture Collection is created from a variety of sustainable, plantation-grown wood and regatta rope. Made from recyclable materials, this furniture is weather resistant. It will maintain its natural beauty for generations.

• Handcrafted with quality materials

- Eucalyptus wood frame
- Polypropylene and polyester gray rope weave
- Dimensions: 24"L x 23"W x 16.5"H
- Weight: 11 lbs