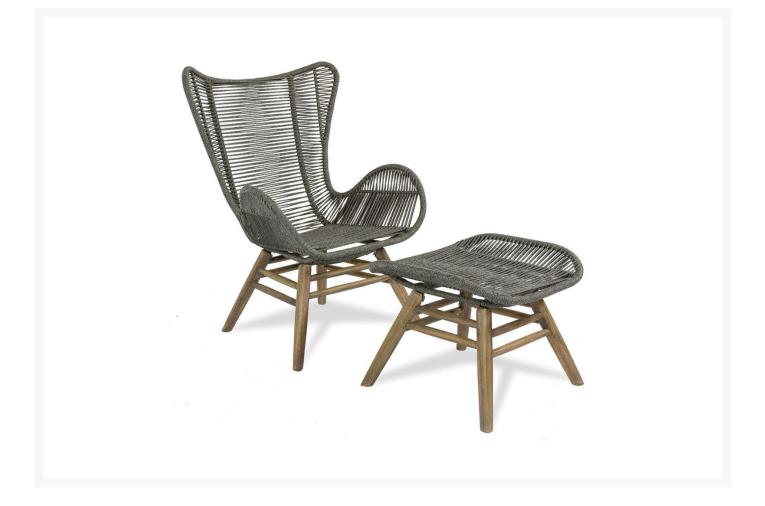

## Seasonal Living Explorer Oceans Neptune Chair and Ottoman

SLV-E50498033

The Explorer Furniture Collection is created from a variety of sustainable, plantation-grown wood and regatta rope. Made from recyclable materials, this furniture is weather resistant. It will maintain its natural beauty for generations.

• Includes: 1 lounge chair and 1 ottoman

- Handcrafted with quality materials
- Eucalyptus wood frame
- Polypropylene and polyester mixed gray rope weave
- Chair Dimensions: 27.5"L x 28.5"W x 28"H; AH 25"; SH 15.5"
- Ottoman Dimensions: 25"L x 25"W x 17.5"H; SH 15.5"
- Weight: 33 lbs