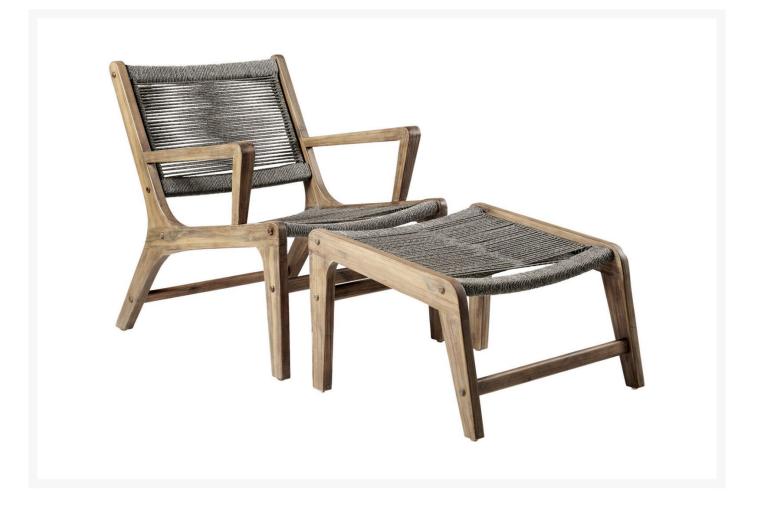

## Seasonal Living Explorer Oceans Lounge Chair and Ottoman - Set of 2

SLV-E50498206

The Explorer Furniture Collection is created from a variety of sustainable, plantation-grown wood and regatta rope. Made from recyclable materials, this furniture is weather resistant. It will maintain its natural beauty for generations.

• Includes: 2 lounge chairs and 2 ottomans

- Handcrafted with quality materials
- Eucalyptus wood frame
- Polypropylene and polyester gray rope weave
- Chair Dimensions: 32.5"L x 29"W x 31.5"H; SH 16.5"H; AH 24"H; 24.5 lbs
- Ottoman Dimensions: 24"L x 23"W x 16.5"H; 11 lbs