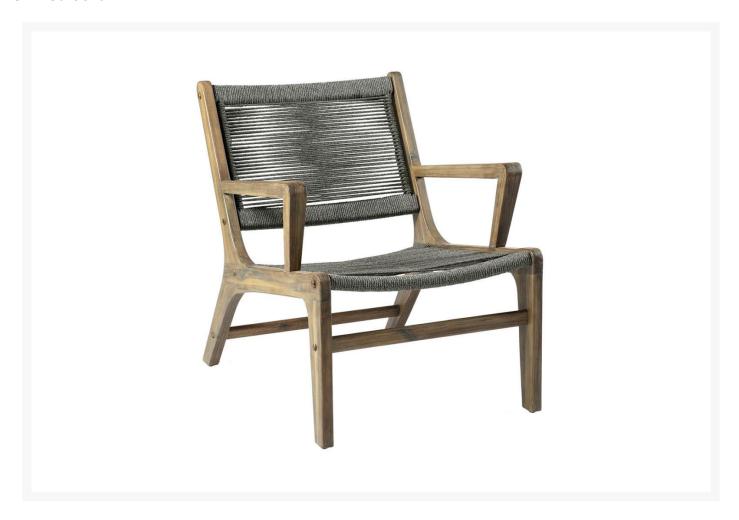

## Seasonal Living Explorer Oceans Lounge Chair

SLV-E50498204

The Explorer Furniture Collection is created from a variety of sustainable, plantation-grown wood and regatta rope. Made from recyclable materials, this furniture is weather resistant. It will maintain its natural beauty for generations.

• Handcrafted with quality materials

- Eucalyptus wood frame
- Polypropylene and polyester gray rope weave
- Dimensions: 32.5"L x 29"W x 31.5"H

Seat Depth: 20.5"Seat Height: 16.5"Arm Height: 24"Weight: 24.5 lbs