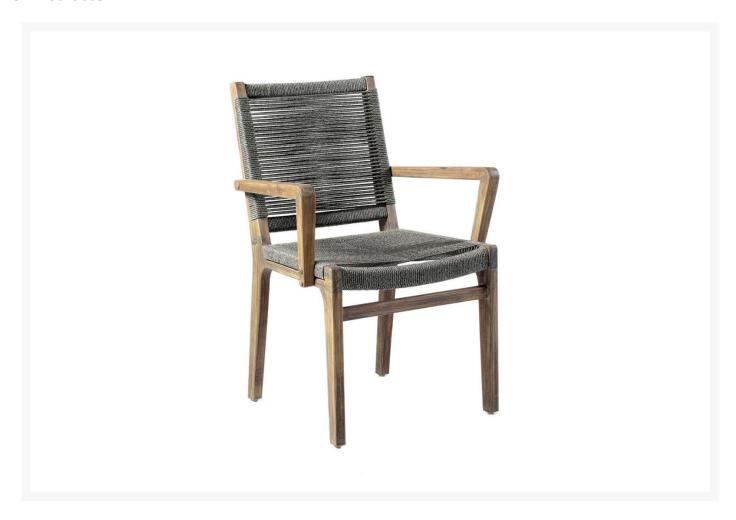

## Seasonal Living Explorer Oceans Dining Armchair - Set of 2

SLV-E50498032

The Explorer Furniture Collection is created from a variety of sustainable, plantation-grown wood and regatta rope. Made from recyclable materials, this furniture is weather resistant. It will maintain its natural beauty for generations.

• Includes: 2 dining armchairs

- Handcrafted with quality materials
- Eucalyptus wood frame
- Polypropylene and polyester gray rope weave
- Dimensions: 23.5"L x 23.5"W x 36"H; 18.5 lbs

Seat Depth: 18"Seat Height: 17"Arm Height: 27"