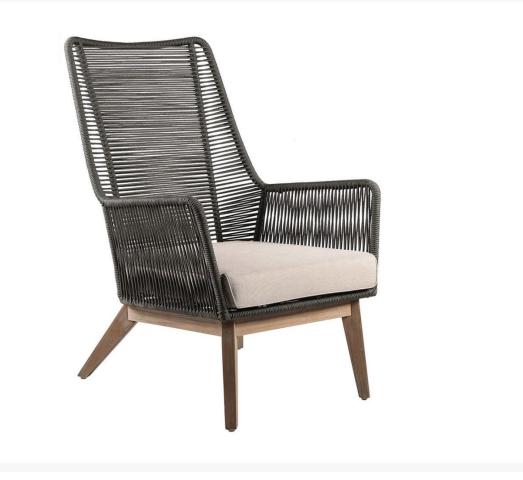

## Seasonal Living Explorer Marco Polo Lounge Chair

SLV-E50499415

The Explorer Furniture Collection is created from a variety of sustainable, plantation-grown wood and regatta rope. Made from recyclable materials, this furniture is weather resistant. It will maintain its natural beauty for generations.

• Handcrafted with quality materials

- Eucalyptus wood frame
- Polypropylene and polyester dark gray rope weave
- Foam cushions with polyester beige zippered covers
- Dimensions: 33"L x 26.5"W x 40.5"H
- Seat Depth: 23"
- Seat Height: 16.5"
- Arm Height: 24.6"
- Weight: 22 lbs