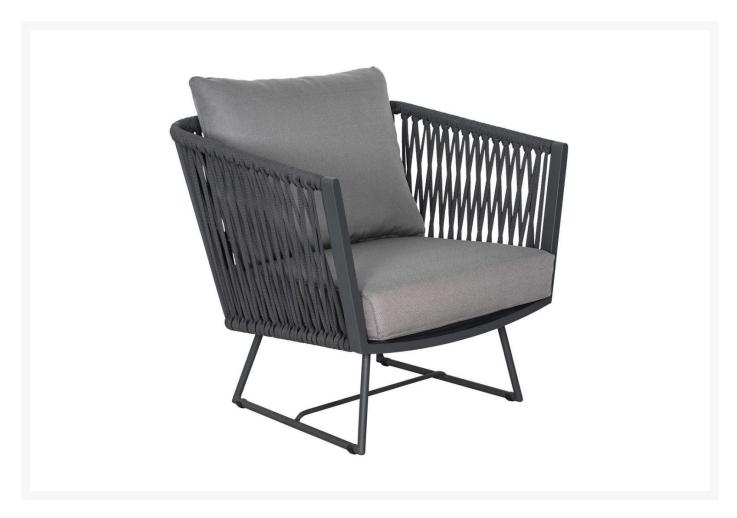

## Seasonal Living Danish Orion Lounge Chair

SLV-620FT080P2DGP

The Archipelago Furniture Collection is infused with striking gray, taupe, and topaz hues. Complimenting the ocean tones, it is perfect for luxurious dinners or relaxing. It is handcrafted using powder-coated metals. The frames are meticulously wrapped with polypropylene yarns that are woven into appealing patterns.

• Includes: 1 sofa frame, 1 seat cushion, 2 back cushions, 2 accent pillows

- Handcrafted with quality materials
- Powder-coated aluminum dark gray frame
- Foam cushions with polyester gray zippered covers
- Dimensions: 34"L X 31"W X 30.5"H

Seat Height: 16"Seat Depth: 24"Arm Height: 28"Weight: 30.5 lbs