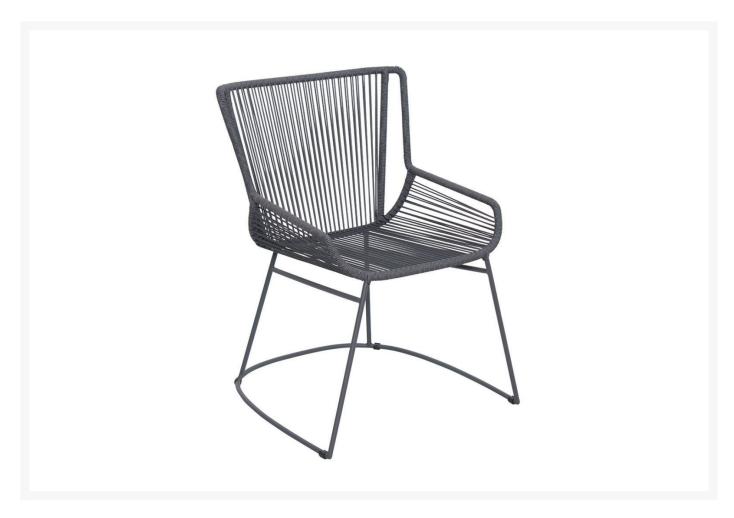

## Seasonal Living Dane Dark Gray Dining Chair - Set of 2

SLV-620FT060P2DGP

The Archipelago Collection is infused with striking gray, taupe, and topaz hues. Complimenting the ocean tones, it is perfect for luxurious dinners or relaxing. It is handcrafted using powder-coated metals. The frames are meticulously wrapped with polypropylene yarns that are woven into appealing patterns.

• Handcrafted with quality materials

- Powder-coated dark gray aluminum frame
- Polypropylene dark gray rope weave
- Dimensions:24"L x 25.5"W x 33"H; 24.5 lbs

Seat Depth: 21.5"Seat Height: 17.5"Arm Height: 23"